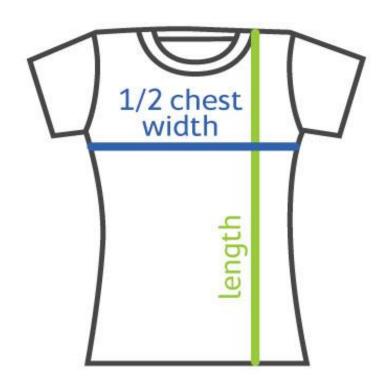

## **Child Sizes**

| MEASUREMENTS | XS - 3/4<br>YEARS | S - 5/6<br>YEARS | M -7/8 YEARS | L - 9/11<br>YEARS | XL - 12/13<br>YEARS |
|--------------|-------------------|------------------|--------------|-------------------|---------------------|
| 1/2 CHEST    | 33cm              | 36cm             | 39cm         | 42cm              | 44.5cm              |
| BODY LENGTH  | 45cm              | 50cm             | 55cm         | 60cm              | 65cm                |

## **Adult Sizes**

| MEASUREMENTS | Adult - XS | Adult - S |
|--------------|------------|-----------|
| 1/2 CHEST    | 44.5cm     | 48cm      |
| BODY LENGTH  | 67.5cm     | 70cm      |